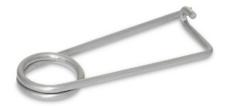

# **Spring Cotter Pins**

Stainless Steel

## INFORMATION

Spring cotter pins GN 8330.1 are used as accessories for toggle latches GN 8330 to secure them against unintended opening. They are also used for the axial fixing of bolts and axes and to prevent twisting, e.g. for crown nuts DIN 935.