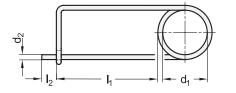

# GN 8330.1

| Description  | dı | d2  | lı +1 | l2 ±1 | For toggle latches<br>GN 8330 | 52 |
|--------------|----|-----|-------|-------|-------------------------------|----|
| GN 8330.1-9  | 9  | 1.2 | 20    | 3.6   | 15                            | 1  |
| GN 8330.1-11 | 11 | 1.2 | 25    | 3.6   | 20                            | 2  |
| GN 8330.1-13 | 13 | 2   | 34    | 6     | 29                            | 4  |
| GN 8330.1-15 | 15 | 2   | 45    | 6     | 40                            | 5  |