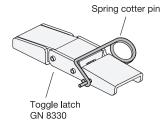

## INFORMATION

Spring cotter pins GN 8330.1 are used as accessories for toggle latches GN 8330 to secure them against unintended opening. They are also used for the axial fixing of bolts and axes and to prevent twisting, e.g. for crown nuts DIN 935.

### TECHNICAL INFORMATION

- Stainless Steel Characteristics (see page A26)

Application example